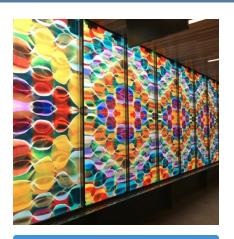

## **Montage Graphix**

Transparent Inks achieving high colour vibrancy and saturation since 2004.

Description: The Montage Graphix Insert (MGI) is a custom Imaged

PET for encapsulation within custom laminated safety glass. Using transparent inks, unlike other printing methods, high colour vibrancy and saturation are easily achievable, translating to a more impacting print reproduction. Also, MGI is compatible with a range of glass lamination interlayers, and therefore a range of lamination methods, including either autoclave or autoclave free, providing few restrictions to working with the product. MGI is uniquely different to other generic printed PET inserts or interlayers, and time has shown that you can have peace of mind about the durability

and stability of the product, having been used in a wide

range of applications to date.

Location: Australia

Sectors: Special glass

Activities: Intermediate materials supplier